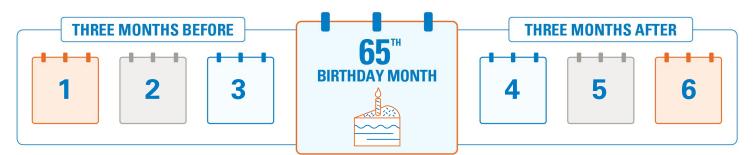

## Medicare Advantage Timeline

## You may join, switch or drop a Medicare Advantage plan at these times:

- When you first become eligible for Medicare (from 3 months before you turn age 65 to 3 months after the month you turn age 65).
- If you get Medicare due to a disability, you may join during the 3 months before to 3 months after your 25th month of disability.
- You may enroll during the Annual Election Period, October 15 - December 7, with coverage beginning on January 1 of the following year.
- During the Medicare Advantage Open Enrollment Period (MA OEP), January 1 to March 31, individuals enrolled in a Medicare Advantage (MA) plan or Medicare Advantage Prescription Drug Plan (MA-PD) are allowed to make a one-time election to switch to a Medicare Advantage (MA) plan, a Medicare Advantage Prescription Drug Plan (MA-PD) or to disenroll from their MA / MA-PD plan and obtain coverage through Original Medicare.